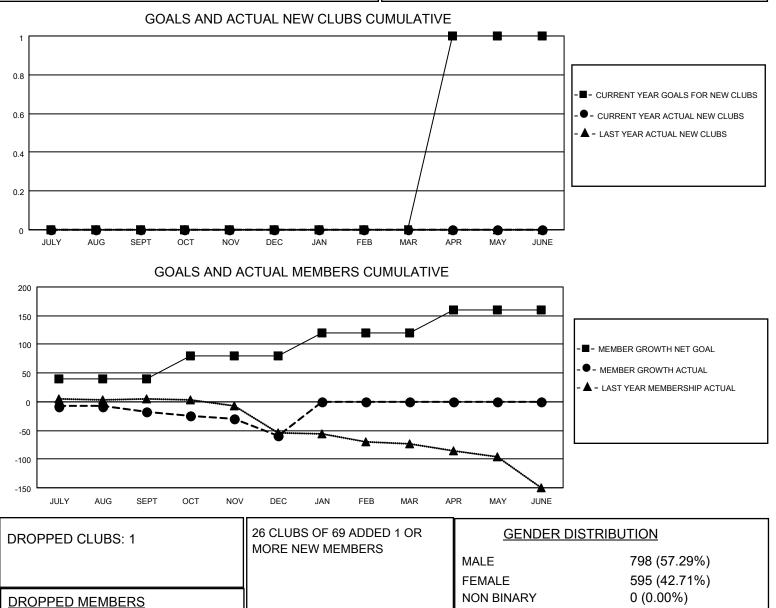

## LOCATION AUSTRALIA

District 201Q3

Results as of: 12/31/2022

| Clubs                 |               |           |               | Members               |                          |                         |                                                    |
|-----------------------|---------------|-----------|---------------|-----------------------|--------------------------|-------------------------|----------------------------------------------------|
| RESULTS FOR 2022-2023 |               |           |               | RESULTS FOR 2022-2023 |                          |                         |                                                    |
| QUARTER               | NEW CLUB GOAL | NEW CLUBS | DROPPED CLUBS | QUARTER ME            | EMBER GROWTH NET<br>GOAL | MEMBER GROWTH<br>ACTUAL | DROPPED<br>MEMBERS ACTUAL<br>(including transfers) |
| JULY/AUG/SEPT         | 0             | 0         | 1             | JULY/AUG/SEPT         | 40                       | 28                      | 34                                                 |
| OCT/NOV/DEC           | 0             | 0         | 0             | OCT/NOV/DEC           | 40                       | 43                      | 72                                                 |
| JAN/FEB/MAR           | 0             | 0         | 0             | JAN/FEB/MAR           | 40                       | 0                       | 0                                                  |
| APR/MAY/JUNE          | 1             | 0         | 0             | APR/MAY/JUNE          | 40                       | 0                       | 0                                                  |

DECEASED

OTHER TOTAL

CLUB CANCELLED

CLICK HERE FOR CUMULATIVE

MEMBERSHIP DATA

4 0

102

106